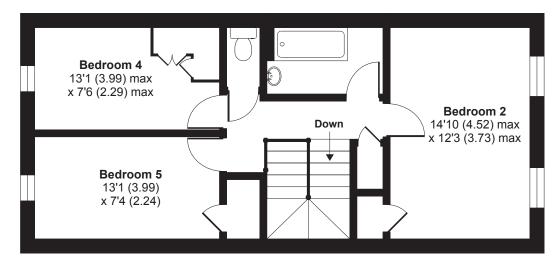

## Lorian Close, London, N12

APPROX. GROSS INTERNAL FLOOR AREA 1548 SQ FT 143.8 SQ METRES





## SECOND FLOOR



## **FIRST FLOOR**



## **GROUND FLOOR**

Whilst every attempt has been made to ensure the accuracy of the floor plan contained here, measurements of doors, windows and rooms are approximate and no responsibility is taken for any error, omission or misstatement. These plans are for representation purposes only as defined by RICS Code of Measuring Practice and should be used as such by any prospective purchaser. Specifically no guarantee is given on the total square footage of the property if quoted on this plan. Any figure given is for initial guidance only and should not be relied on as a basis of valuation.