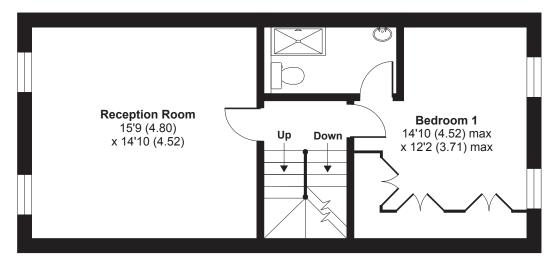

## Lorian Close, London, N12

APPROX. GROSS INTERNAL FLOOR AREA 1548 SQ FT 143.8 SQ METRES





## SECOND FLOOR



## **FIRST FLOOR**



## **GROUND FLOOR**

Whilst every attempt has been made to ensure the accuracy of the floor plan contained here, measurements of doors, windows and rooms are approximate and no responsibility is taken for any error, omission or misstatement. These plans are for representation purposes only as defined by RICS Code of Measuring Practice and should be used as such by any prospective purchaser. Specifically no guarantee is given on the total square footage of the property if quoted on this plan. Any figure given is for initial guidance only and should not be relied on as a basis of valuation.